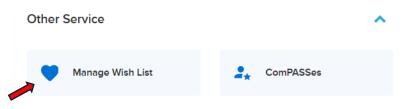

Under Payment and Order Management, Save your Credit Cards for a speedy checkout.

Under Other Service, you will locate and Manage your Wish List.