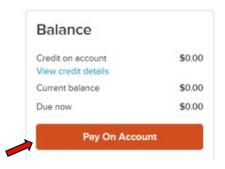

On the right side of your **Account Options** page, access the following information and functions:

Check your Balance and Pay On your Account.

Under Costomer's family you can:

Manage your Family Member's informationView Family Members Schedule.