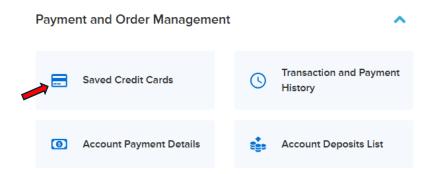

Under Payment and Order Management, Save your Credit Cards for a speedy checkout.

Under Other Service, you will locate and Manage your Wish List.