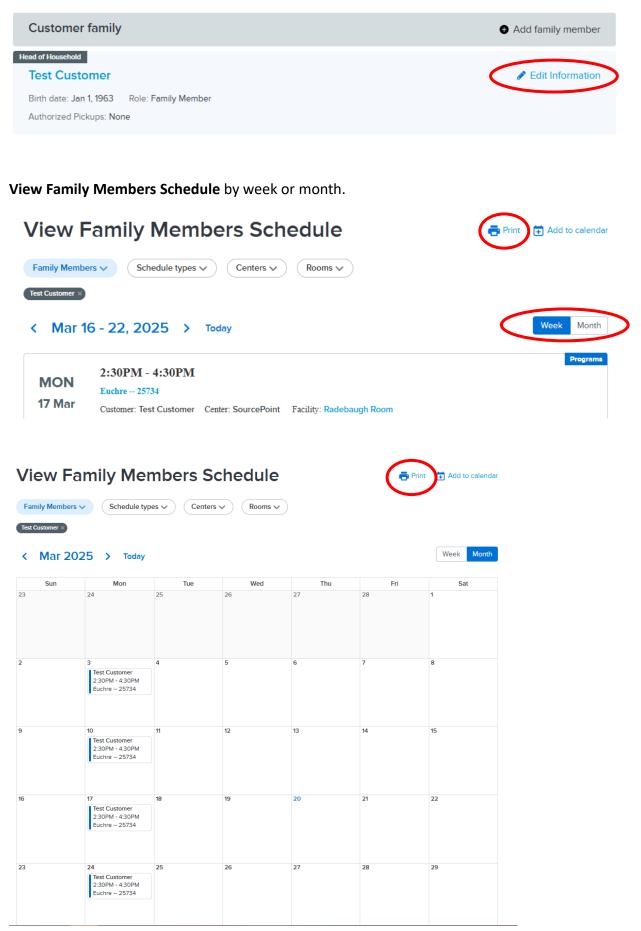

On the right side of your **Account Options** page, access the following information and functions:

Check your Balance and Pay On your Account.

Under Costomer's family you can:

Manage your Family Member's informationView Family Members Schedule.