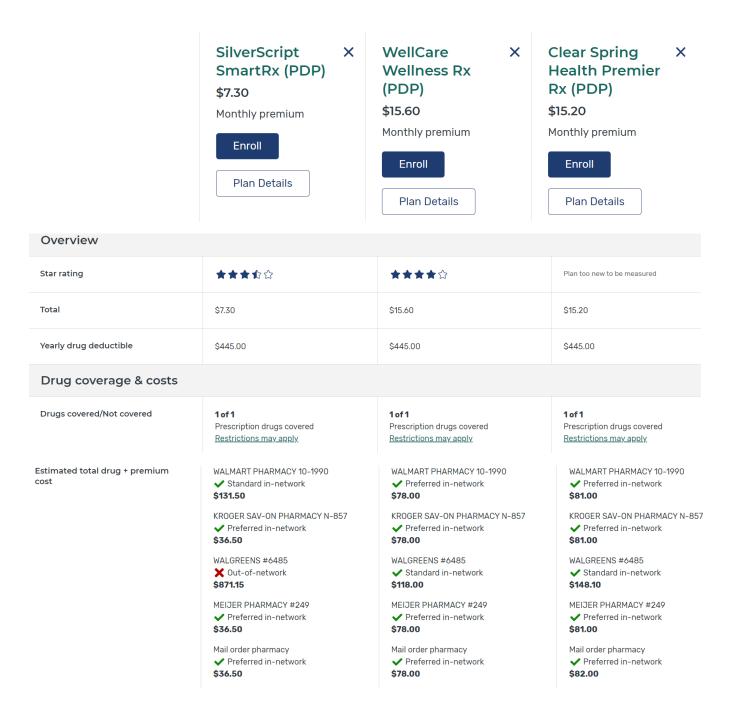

18. From the side-by-side comparison screen you can click on **Plan Details** to get additional information about each of the plans. To enroll in the plan, just click on the blue **Enroll** box and it will take you to the application screen where you will provide all requested information. Also on that page is a brief overview of the plan.

The top three selections will then appear in a side-by-side comparison:

#### Delaware, OH