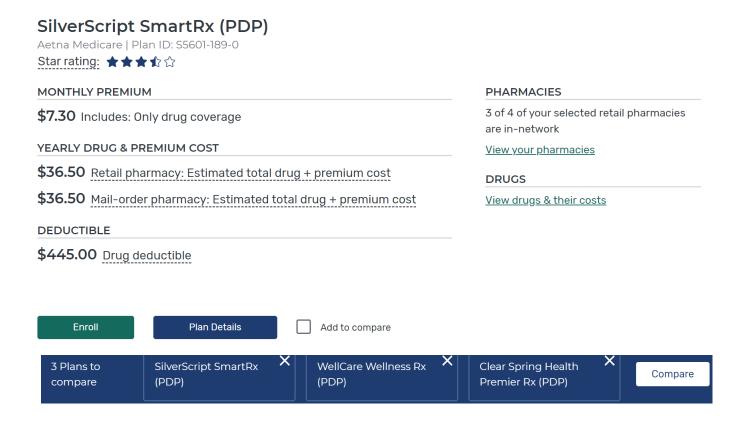

18. From the side-by-side comparison screen you can click on **Plan Details** to get additional information about each of the plans. To enroll in the plan, just click on the blue **Enroll** box and it will take you to the application screen where you will provide all requested information. Also on that page is a brief overview of the plan.

The top three selections will then appear in a side-by-side comparison: