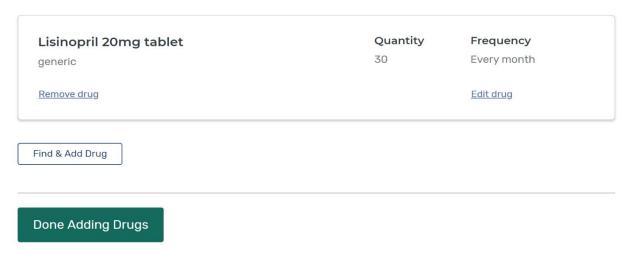

- 11. Select the appropriate response to the question "Do you get help with your costs from one of these programs?"
- 12. Select Continue Without Logging In.
- 13. Tell us your search preferences. Do you want to see your drug costs when you compare plans? Always select **Yes** if currently taking medications. Then click **Next**. Only select **No** if you take no medications.
- 14. If logged in, you should now be on the "Confirm your drug list" page. On this page, you should confirm all prescription medications that you take are listed with the correct dosage, as well as the number you take per month. If you see a medication that you no longer take, you should remove it from the list by clicking the **Remove drug** link under the drug name. If you do not see all your current medications, make sure to add them by clicking the **Add Another Drug** box at the bottom of the page.

You can change the dosage or quantity by clicking on the **Edit drug** link. Once you have entered all your medications correctly, click on the **Done Adding Drugs** box at the bottom of the page.

This is an IMPORTANT step that should NOT be skipped as your personalized list of drugs will determine the total drugs costs and sort order for the plans presented for comparison. Even if you do not take any prescription medications, you are required to enroll in a Part D plan UNLESS you get medications from the VA Pharmacy, which is considered creditable coverage.

## Confirm your drug list

If you continued without logging in, you will be taken to the "Add prescription drug" page. Begin by typing in the name of your first medication and a list of potential matches will appear. Click on the currect drug name and the **Add Drug** box, and it will prompt you to select your dosage, quantity, and frequency of the medication. Click **Add to My Drug List**. Continue to add each of your medications until you are finished. Once completed, click **Done Adding Drugs**.

- The **dosage** is the medication strength, e.g., 500 mg.
- The **quantity** is the amount of medication you receive each time you refill your prescription. For example, if you take a medication once per day, the quantity would be 30/month or 90/3 months.
- The **frequency** is how often you refill your prescription for that quantity, e.g., every month, every 2 months, every 3 months, every 6 months, or every 12 months.
- If a generic is available for the drug entered, it will return to a screen that will allow you to select either the generic or brand-name drug.
- Do NOT enter over-the-counter drugs or supplies.