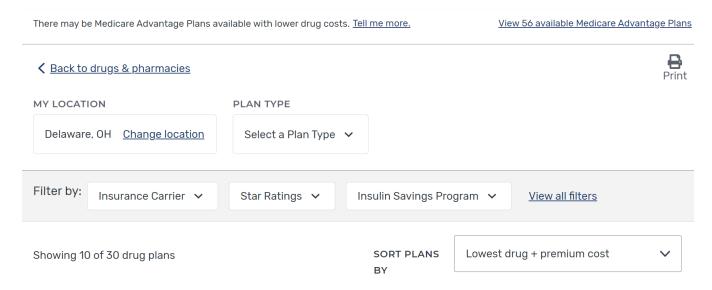

16. The next screen will show the number of Part D/Advantage plans available in your zip code. The plans are presorted as "lowest drug + premium cost" to obtain the lowest overall cost plan. This is the most cost-effective way to find the best plan for you. You can do other things on this screen like print, change the zip code area to search in, go back and edit your drug lists, and change the pharmacies that you had previously selected. We suggest that you do not use any additional filters as it will not add any cost savings value to your sort.

17. The plans are listed by lowest overall out-of-pocket cost to highest based on the list of medications you entered. We suggest that you select the top three plans for side-by-side comparison by clicking **Add to compare** under each plan name. Once you have made three selections, click **Compare** at the bottom of the page.