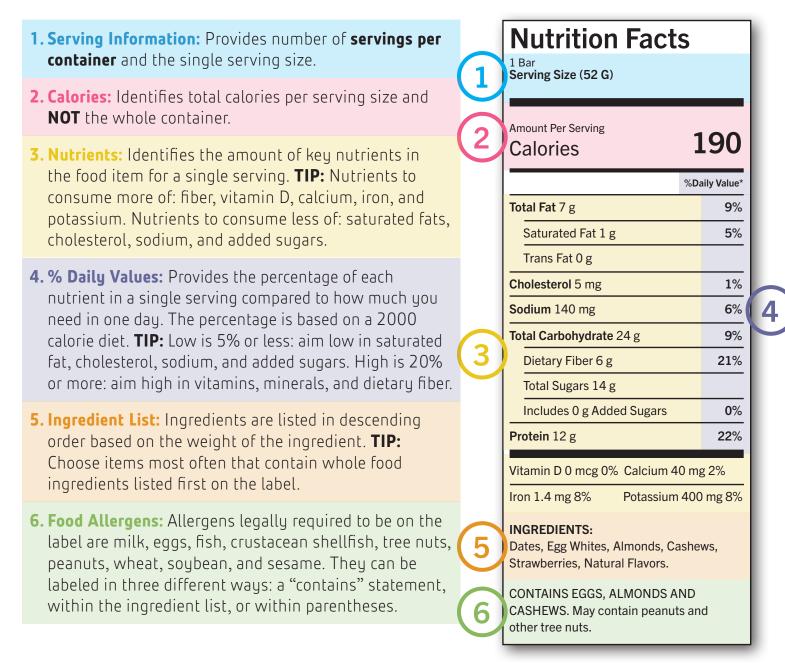

## **KNOW YOUR**

**Pay attention** to servings.

Aim high for fiber, vitamins, and minerals.

Look for a whole food ingredient listed first.

| Nutrition Facts                                                                                                                                          |        |
|----------------------------------------------------------------------------------------------------------------------------------------------------------|--------|
| 1 Bar<br><b>Serving Size (52 G</b> )                                                                                                                     |        |
|                                                                                                                                                          |        |
| Amount Per Serving                                                                                                                                       | 20     |
| Calories <b>L</b>                                                                                                                                        | 90     |
| %Daily                                                                                                                                                   | Value* |
| Total Fat 7 g                                                                                                                                            | 9%     |
| Saturated Fat 1 g                                                                                                                                        | 5%     |
| Trans Fat 0 g                                                                                                                                            |        |
| Cholesterol 5 mg                                                                                                                                         | 1%     |
| Sodium 140 mg                                                                                                                                            | 6%     |
| Total Carbohydrate 24 g                                                                                                                                  | 9%     |
| Dietary Fiber 6 g                                                                                                                                        | 21%    |
| Total Sugars 14 g                                                                                                                                        |        |
| Includes 0 g Added Sugars                                                                                                                                | 0%     |
| Protein 12 g                                                                                                                                             | 22%    |
| Vitamin D 0 mcg 0% Calcium 40 mg 2                                                                                                                       | 2%     |
| Iron 1.4 mg 8% Potassium 400 m                                                                                                                           | ng 8%  |
| INGREDIENTS:<br>Dates, Egg Whites, Almonds, Cashews,<br>Strawberries, Natural Flavors.<br>CONTAINS EGGS, ALMONDS AND<br>CASHEWS. May contain peanuts and |        |
| other tree nuts.                                                                                                                                         |        |

lorie

otal Fat 12g

Consider calories.

Nutrition Facts

Calories from Fat 110

% Daily Va

Look for 5% or less of saturated fat, cholesterol, sodium, and added sugar.

> **Check for** allergens if they are of concern.